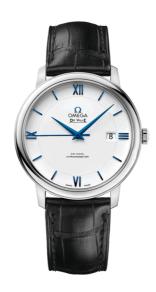

## **DE VILLE**

**PRESTIGE** 

39.5 MM, WHITE GOLD ON LEATHER STRAP

Reference: 424.53.40.20.04.001

## MOVEMENT

Calibre: Omega 2500

Self-winding chronometer, Co-Axial escapement

movement with rhodium-plated finish.

Power reserve: 48 hours

## **CRYSTAL**

Domed, scratch-resistant sapphire crystal with antireflective treatment inside

#### WATER RESISTANCE

3 bar (30 metres / 100 feet)

### WATCH CASE & DIAL

Case: White gold

Case Diameter: 39.5 mm
Between lugs: 20 mm
Lug to lug: 44.90 mm
Thickness: 9.8 mm
Dial Colour: White

Total product weight (Approx.): 79 g

# **STRAP**

Strap type: Leather strap

Strap color: Black

Strap surface: Alligator leather Strap underside: Calf leather Buckle type: Pin buckle Buckle material: White gold

## **FEATURES**

Chronometer, date