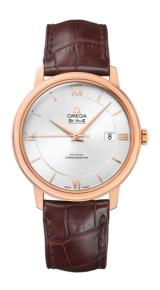

## **DE VILLE**

**PRESTIGE** 

39.5 MM, RED GOLD ON LEATHER STRAP

Reference: 424.53.40.20.02.001

### WATCH CASE & DIAL

Case: Red gold

Case Diameter: 39.5 mm
Between lugs: 20 mm
Lug to lug: 44.90 mm
Thickness: 9.8 mm
Dial Colour: Silver

Total product weight (Approx.): 77 g

# **STRAP**

Strap type: Leather strap

Strap color: Brown

Strap surface: Alligator leather

Strap underside: Non-grained calf leather

Buckle type: Pin buckle Buckle material: Red gold