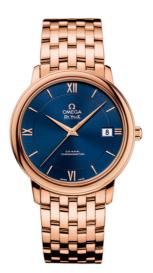

DE VILLE PRESTIGE 36.8 MM, RED GOLD ON RED GOLD Reference: 424.50.37.20.03.002

#### WATCH CASE & DIAL

Case: Red gold Case Diameter: 36.8 mm Between lugs: 19 mm Lug to lug: 41.20 mm Thickness: 9.5 mm Dial Colour: Blue Total product weight (Approx.): 143 g

## BRACELET

Material: Red gold Type of Clasp: Sliding clasp