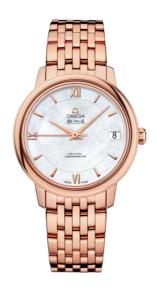

### **DE VILLE**

**PRESTIGE** 

32.7 MM, RED GOLD ON RED GOLD

Reference: 424.50.33.20.05.002

# WATCH CASE & DIAL

Case: Red gold

Case Diameter: 32.7 mm Between lugs: 16 mm Lug to lug: 37.60 mm Thickness: 9.3 mm Dial Colour: White

Total product weight (Approx.): 112 g

# **BRACELET**

Material: Red gold

Type of Clasp: Sliding clasp