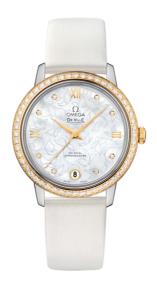

### **BUTTERFLY**

**DE VILLE** 

**PRESTIGE** 

32.7 MM, STEEL - YELLOW GOLD ON LEATHER STRAP

Reference: 424.27.33.20.55.002

### MOVEMENT

Calibre: Omega 2500

Self-winding chronometer, Co-Axial escapement

movement with rhodium-plated finish.

Power reserve: 48 hours

## **CRYSTAL**

Domed, scratch-resistant sapphire crystal with antireflective treatment inside

# WATER RESISTANCE

3 bar (30 metres / 100 feet)

### WATCH CASE & DIAL

Case: Steel - yellow gold Case Diameter: 32.7 mm Between lugs: 16 mm Lug to lug: 37.60 mm Thickness: 9.4 mm Dial Colour: White

Total product weight (Approx.): 43 g

### **STRAP**

Strap type: Leather strap Strap color: White

Strap surface: Satin-brushed grained calf leather

Strap underside: Calf leather Buckle type: Pin buckle

Buckle material: Stainless steel

#### **FEATURES**

Chronometer, date, diamonds