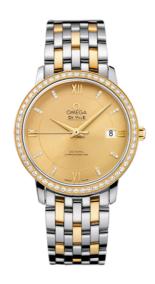

#### **DE VILLE**

**PRESTIGE** 

36.8 MM, STEEL - YELLOW GOLD ON STEEL - YELLOW GOLD

Reference: 424.25.37.20.58.001

## WATCH CASE & DIAL

Case: Steel - yellow gold Case Diameter: 36.8 mm Between lugs: 19 mm Lug to lug: 41.20 mm Thickness: 9.5 mm Dial Colour: Yellow

Total product weight (Approx.): 99 g

## **BRACELET**

Material: Steel - yellow gold Type of Clasp: Sliding clasp