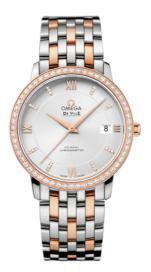

DE VILLE PRESTIGE 36.8 MM, STEEL - RED GOLD ON STEEL - RED GOLD Reference: 424.25.37.20.52.001

# WATCH CASE & DIAL

Case: Steel - red gold Case Diameter: 36.8 mm Between lugs: 19 mm Lug to lug: 41.20 mm Dial Colour: Silver Total product weight (Approx.): 95 g

## BRACELET

Material: Steel - red gold Type of Clasp: Sliding clasp

# **FEATURES**

Chronometer, date, diamonds