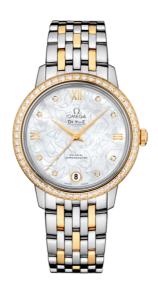

## **BUTTERFLY**

**DE VILLE** 

**PRESTIGE** 

32.7 MM, STEEL - YELLOW GOLD ON STEEL - YELLOW GOLD

Reference: 424.25.33.20.55.004

### MOVEMENT

Calibre: Omega 2500

Self-winding chronometer, Co-Axial escapement

movement with rhodium-plated finish.

Power reserve: 48 hours

# **CRYSTAL**

Domed, scratch-resistant sapphire crystal with antireflective treatment inside

#### WATER RESISTANCE

3 bar (30 metres / 100 feet)

## WATCH CASE & DIAL

Case: Steel - yellow gold Case Diameter: 32.7 mm Between lugs: 16 mm Lug to lug: 37.60 mm Thickness: 9.4 mm Dial Colour: White

Total product weight (Approx.): 75 g

#### **BRACELET**

Material: Steel - yellow gold Type of Clasp: Sliding clasp

#### **FEATURES**

Chronometer, date, diamonds