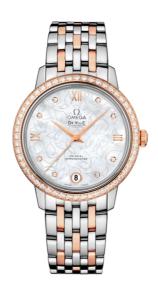

## **BUTTERFLY**

**DE VILLE** 

**PRESTIGE** 

32.7 MM, STEEL - RED GOLD ON STEEL - RED GOLD

Reference: 424.25.33.20.55.003

## WATCH CASE & DIAL

Case: Steel - red gold
Case Diameter: 32.7 mm
Between lugs: 16 mm
Lug to lug: 37.60 mm
Thickness: 9.4 mm
Dial Colour: White

Total product weight (Approx.): 74 g

#### **BRACELET**

Material: Steel - red gold Type of Clasp: Sliding clasp

#### **FEATURES**

Chronometer, date, diamonds