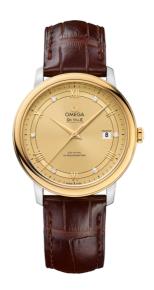

### **DE VILLE**

**PRESTIGE** 

39.5 MM, STEEL - YELLOW GOLD ON LEATHER STRAP

Reference: 424.23.40.20.58.001

### WATCH CASE & DIAL

Case: Steel - yellow gold Case Diameter: 39.5 mm Between lugs: 20 mm Lug to lug: 44.80 mm Thickness: 10.1 mm Dial Colour: Yellow

Total product weight (Approx.): 65 g

# **STRAP**

Strap type: Leather strap

Strap color: Brown

Strap surface: Alligator leather

Strap underside: Non-grained calf leather

Buckle type: Pin buckle

Buckle material: Stainless steel