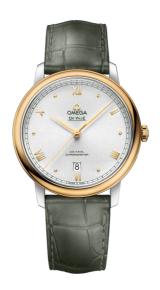

### **DE VILLE**

**PRESTIGE** 

39.5 MM, STEEL - YELLOW GOLD ON LEATHER STRAP

Reference: 424.23.40.20.02.004

### WATCH CASE & DIAL

Case: Steel - yellow gold Case Diameter: 39.5 mm Between lugs: 20 mm Lug to lug: 44.80 mm Thickness: 10.1 mm Dial Colour: Silver

Total product weight (Approx.): 65 g

# **STRAP**

Strap type: Leather strap

Strap color: Green

Strap surface: Alligator leather

Strap underside: Non-grained calf leather

Buckle type: Pin buckle

Buckle material: Stainless steel