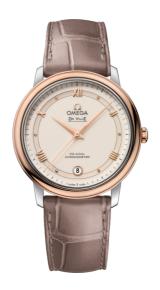

## **DE VILLE**

**PRESTIGE** 

36.8 MM, STEEL - RED GOLD ON LEATHER STRAP

Reference: 424.23.37.20.09.001

# MOVEMENT

Calibre: Omega 2500

Self-winding chronometer, Co-Axial escapement

movement with rhodium-plated finish.

Power reserve: 48 hours

## **CRYSTAL**

Domed, scratch-resistant sapphire crystal with antireflective treatment inside

#### WATER RESISTANCE

3 bar (30 metres / 100 feet)

### WATCH CASE & DIAL

Case: Steel - red gold
Case Diameter: 36.8 mm
Between lugs: 19 mm
Lug to lug: 41.20 mm
Thickness: 9.9 mm
Dial Colour: White

Total product weight (Approx.): 53 g

# **STRAP**

Strap type: Leather strap

Strap color: Brown

Strap surface: Alligator leather Strap underside: Calf leather Buckle type: Pin buckle

Buckle material: Stainless steel

# **FEATURES**

Chronometer, date