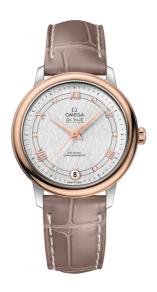

### **DE VILLE**

**PRESTIGE** 

32.7 MM, STEEL - RED GOLD ON LEATHER STRAP

Reference: 424.23.33.20.52.002

# MOVEMENT

Calibre: Omega 2500

Self-winding chronometer, Co-Axial escapement

movement with rhodium-plated finish.

Power reserve: 48 hours

### **CRYSTAL**

Domed, scratch-resistant sapphire crystal with antireflective treatment inside

#### WATER RESISTANCE

3 bar (30 metres / 100 feet)

### WATCH CASE & DIAL

Case: Steel - red gold
Case Diameter: 32.7 mm
Between lugs: 16 mm
Lug to lug: 37.60 mm
Thickness: 9.4 mm
Dial Colour: Silver

Total product weight (Approx.): 43 g

### STRAP

Strap type: Leather strap

Strap color: Brown

Strap surface: Alligator leather

Buckle type: Pin buckle

Buckle material: Stainless steel

## **FEATURES**

Chronometer, date, diamonds