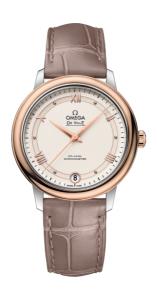

## **DE VILLE**

**PRESTIGE** 

32.7 MM, STEEL - RED GOLD ON LEATHER STRAP

Reference: 424.23.33.20.09.001

## **CRYSTAL**

Domed, scratch-resistant sapphire crystal with antireflective treatment inside

### WATCH CASE & DIAL

Case: Steel - red gold
Case Diameter: 32.7 mm
Between lugs: 16 mm
Lug to lug: 37.60 mm
Thickness: 9.4 mm
Dial Colour: White

Total product weight (Approx.): 43 g

# **STRAP**

Strap type: Leather strap

Strap color: Brown

Strap surface: Alligator leather Strap underside: Calf leather Buckle type: Pin buckle

Buckle material: Stainless steel