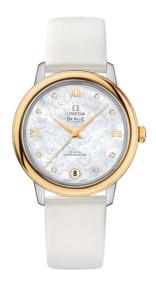

### **BUTTERFLY**

**DE VILLE** 

**PRESTIGE** 

32.7 MM, STEEL - YELLOW GOLD ON LEATHER STRAP

Reference: 424.22.33.20.55.002

### WATCH CASE & DIAL

Case: Steel - yellow gold Case Diameter: 32.7 mm Between lugs: 16 mm Lug to lug: 37.60 mm Thickness: 9.4 mm Dial Colour: White

Total product weight (Approx.): 44 g

### **STRAP**

Strap type: Leather strap Strap color: White

Strap surface: Satin-brushed grained calf leather

Strap underside: Calf leather Buckle type: Pin buckle

Buckle material: Stainless steel