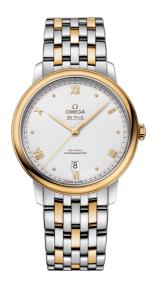

**DE VILLE** PRESTIGE 39.5 MM, STEEL - YELLOW GOLD ON STEEL - YELLOW GOLD Reference: 424.20.40.20.02.005

# WATCH CASE & DIAL

Case: Steel - yellow gold Case Diameter: 39.5 mm Between lugs: 20 mm Lug to lug: 44.80 mm Thickness: 10.1 mm Dial Colour: Grey Total product weight (Approx.): 113 g

## BRACELET

Material: Steel - yellow gold Type of Clasp: Sliding clasp