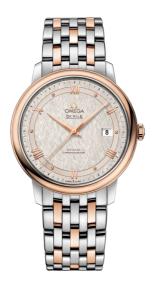

**DE VILLE** PRESTIGE 39.5 MM, STEEL - RED GOLD ON STEEL - RED GOLD Reference: 424.20.40.20.02.003

## WATCH CASE & DIAL

Case: Steel - red gold Case Diameter: 39.5 mm Between lugs: 20 mm Lug to lug: 44.80 mm Thickness: 10.1 mm Dial Colour: Silver Total product weight (Approx.): 111 g

## BRACELET

Material: Steel - red gold Type of Clasp: Sliding clasp