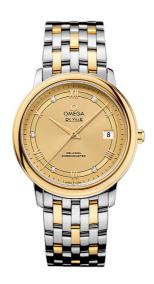

### **DE VILLE**

**PRESTIGE** 

36.8 MM, STEEL - YELLOW GOLD ON STEEL - YELLOW GOLD

Reference: 424.20.37.20.58.002

# WATCH CASE & DIAL

Case: Steel - yellow gold Case Diameter: 36.8 mm Between lugs: 19 mm Lug to lug: 41.20 mm Thickness: 9.5 mm Dial Colour: Yellow

Total product weight (Approx.): 98 g

# **BRACELET**

Material: Steel - yellow gold Type of Clasp: Sliding clasp