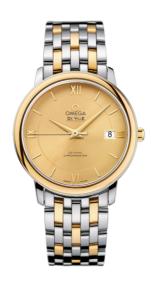

#### **DE VILLE**

**PRESTIGE** 

36.8 MM, STEEL - YELLOW GOLD ON STEEL - YELLOW GOLD

Reference: 424.20.37.20.08.001

## WATCH CASE & DIAL

Case: Steel - yellow gold Case Diameter: 36.8 mm Between lugs: 19 mm Lug to lug: 41.20 mm Thickness: 9.5 mm Dial Colour: Yellow

Total product weight (Approx.): 100 g

## **BRACELET**

Material: Steel - yellow gold Type of Clasp: Sliding clasp