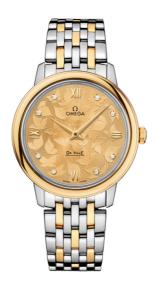

#### **BUTTERFLY**

**DE VILLE** 

**PRESTIGE** 

32.7 MM, STEEL - YELLOW GOLD ON STEEL - YELLOW GOLD

Reference: 424.20.33.60.58.001

## WATCH CASE & DIAL

Case: Steel - yellow gold Case Diameter: 32.7 mm Lug to lug: 37.60 mm Thickness: 8.5 mm Dial Colour: Yellow

Total product weight (Approx.): 72 g

# **BRACELET**

Material: Steel - yellow gold Type of Clasp: Sliding clasp