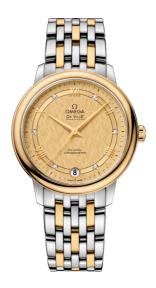

### **DE VILLE**

**PRESTIGE** 

32.7 MM, STEEL - YELLOW GOLD ON STEEL - YELLOW GOLD

Reference: 424.20.33.20.58.003

# WATCH CASE & DIAL

Case: Steel - yellow gold Case Diameter: 32.7 mm Between lugs: 16 mm Lug to lug: 37.60 mm Thickness: 9.4 mm Dial Colour: Yellow

Total product weight (Approx.): 74 g

### **BRACELET**

Material: Steel - yellow gold Type of Clasp: Sliding clasp