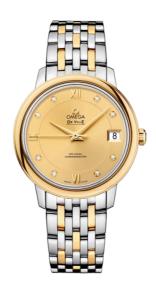

### **DE VILLE**

**PRESTIGE** 

32.7 MM, STEEL - YELLOW GOLD ON STEEL - YELLOW GOLD

Reference: 424.20.33.20.58.001

## WATCH CASE & DIAL

Case: Steel - yellow gold Case Diameter: 32.7 mm Between lugs: 16 mm Lug to lug: 37.60 mm Thickness: 9.3 mm Dial Colour: Yellow

Total product weight (Approx.): 76 g

## **BRACELET**

Material: Steel - yellow gold Type of Clasp: Sliding clasp

# **FEATURES**

Chronometer, date, diamonds