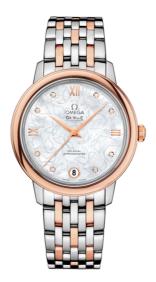

# BUTTERFLY

DE VILLE PRESTIGE 32.7 MM, STEEL - RED GOLD ON STEEL - RED GOLD Reference: 424.20.33.20.55.001

### WATCH CASE & DIAL

Case: Steel - red gold Case Diameter: 32.7 mm Between lugs: 16 mm Lug to lug: 37.60 mm Thickness: 9.4 mm Dial Colour: White Total product weight (Approx.): 74 g

#### BRACELET

Material: Steel - red gold Type of Clasp: Sliding clasp

#### FEATURES

Chronometer, date, diamonds