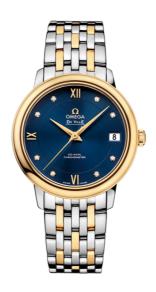

#### **DE VILLE**

**PRESTIGE** 

32.7 MM, STEEL - YELLOW GOLD ON STEEL - YELLOW GOLD

Reference: 424.20.33.20.53.002

# WATCH CASE & DIAL

Case: Steel - yellow gold Case Diameter: 32.7 mm Between lugs: 16 mm Lug to lug: 37.60 mm Thickness: 9.5 mm Dial Colour: Blue

Total product weight (Approx.): 75 g

# **BRACELET**

Material: Steel - yellow gold Type of Clasp: Sliding clasp