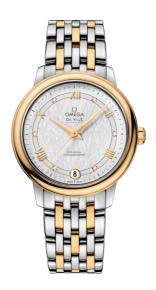

#### **DE VILLE**

**PRESTIGE** 

32.7 MM, STEEL - YELLOW GOLD ON STEEL - YELLOW GOLD

Reference: 424.20.33.20.52.001

## WATCH CASE & DIAL

Case: Steel - yellow gold Case Diameter: 32.7 mm Between lugs: 16 mm Lug to lug: 37.60 mm Thickness: 9.4 mm Dial Colour: Silver

Total product weight (Approx.): 75 g

## **BRACELET**

Material: Steel - yellow gold Type of Clasp: Sliding clasp