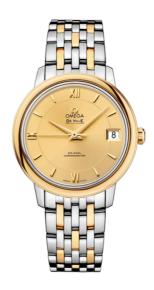

#### **DE VILLE**

**PRESTIGE** 

32.7 MM, STEEL - YELLOW GOLD ON STEEL - YELLOW GOLD

Reference: 424.20.33.20.08.001

#### **CRYSTAL**

Domed, scratch-resistant sapphire crystal with antireflective treatment inside

## WATCH CASE & DIAL

Case: Steel - yellow gold Case Diameter: 32.7 mm Between lugs: 16 mm Lug to lug: 37.60 mm Thickness: 9.3 mm Dial Colour: Yellow

Total product weight (Approx.): 75 g

## **BRACELET**

Material: Steel - yellow gold Type of Clasp: Sliding clasp

# **FEATURES**

Chronometer, date