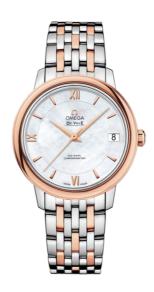

### **DE VILLE**

**PRESTIGE** 

32.7 MM, STEEL - RED GOLD ON STEEL - RED GOLD

Reference: 424.20.33.20.05.002

# WATCH CASE & DIAL

Case: Steel - red gold
Case Diameter: 32.7 mm
Between lugs: 16 mm
Lug to lug: 37.60 mm
Thickness: 9.3 mm
Dial Colour: White

Total product weight (Approx.): 72 g

# **BRACELET**

Material: Steel - red gold Type of Clasp: Sliding clasp