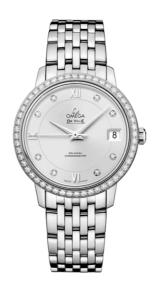

**DE VILLE** 

**PRESTIGE** 

32.7 MM, STEEL ON STEEL

Reference: 424.15.33.20.52.001

# WATCH CASE & DIAL

Case: Steel

Case Diameter: 32.7 mm
Between lugs: 16 mm
Lug to lug: 37.60 mm
Thickness: 9.3 mm
Dial Colour: Silver

Total product weight (Approx.): 72 g

# **BRACELET**

Material: Steel

Type of Clasp: Sliding clasp

### **FEATURES**

Chronometer, date, diamonds