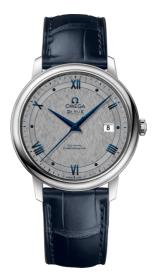

## DE VILLE PRESTIGE 39.5 MM, STEEL ON LEATHER STRAP Reference: 424.13.40.20.06.002

#### WATCH CASE & DIAL

Case: Steel Case Diameter: 39.5 mm Between lugs: 20 mm Lug to lug: 44.80 mm Thickness: 10.1 mm Dial Colour: Grey Total product weight (Approx.): 62 g

### STRAP

Strap type: Leather strap Strap color: Blue Strap surface: Alligator leather Strap underside: Non-grained calf leather Buckle type: Pin buckle Buckle material: Stainless steel

### FEATURES

Chronometer, date