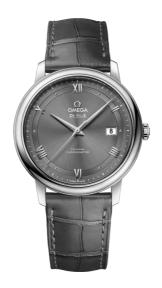

## **DE VILLE**

**PRESTIGE** 

39.5 MM, STEEL ON LEATHER STRAP

Reference: 424.13.40.20.06.001

## WATCH CASE & DIAL

Case: Steel

Case Diameter: 39.5 mm
Between lugs: 20 mm
Lug to lug: 44.80 mm
Thickness: 10.1 mm
Dial Colour: Grey

Total product weight (Approx.): 61 g

## **STRAP**

Strap type: Leather strap

Strap color: Grey

Strap surface: Alligator leather

Strap underside: Non-grained calf leather

Buckle type: Pin buckle

Buckle material: Stainless steel