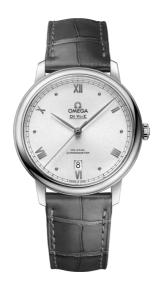

## **DE VILLE**

**PRESTIGE** 

39.5 MM, STEEL ON LEATHER STRAP

Reference: 424.13.40.20.02.007

## WATCH CASE & DIAL

Case: Steel

Case Diameter: 39.5 mm
Between lugs: 20 mm
Lug to lug: 44.80 mm
Thickness: 10.1 mm
Dial Colour: Silver

Total product weight (Approx.): 63 g

# **STRAP**

Strap type: Leather strap

Strap color: Grey

Strap surface: Alligator leather

Strap underside: Non-grained calf leather

Buckle type: Pin buckle

Buckle material: Stainless steel