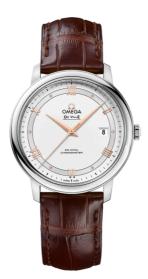

## DE VILLE PRESTIGE 39.5 MM, STEEL ON LEATHER STRAP Reference: 424.13.40.20.02.002

#### WATCH CASE & DIAL

Case: Steel Case Diameter: 39.5 mm Between lugs: 20 mm Lug to lug: 44.80 mm Thickness: 10.1 mm Dial Colour: Silver Total product weight (Approx.): 62 g

#### STRAP

Strap type: Leather strap Strap color: Brown Strap surface: Alligator leather Strap underside: Non-grained calf leather Buckle type: Pin buckle Buckle material: Stainless steel