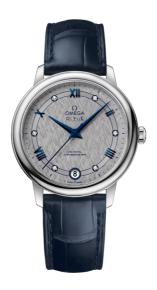

## **DE VILLE**

**PRESTIGE** 

32.7 MM, STEEL ON LEATHER STRAP

Reference: 424.13.33.20.56.002

## WATCH CASE & DIAL

Case: Steel

Case Diameter: 32.7 mm Between lugs: 16 mm Lug to lug: 37.60 mm Thickness: 9.4 mm Dial Colour: Grey

Total product weight (Approx.): 42 g

## **STRAP**

Strap type: Leather strap

Strap color: Blue

Strap surface: Alligator leather

Strap underside: Non-grained calf leather

Buckle type: Pin buckle

Buckle material: Stainless steel