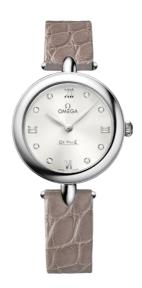

## **DEWDROP**

**DE VILLE**PRESTIGE

27.4 MM, STEEL ON LEATHER STRAP Reference: 424.13.27.60.52.001

## WATCH CASE & DIAL

Case: Steel

Case Diameter: 27.4 mm
Between lugs: 12 mm
Lug to lug: 35.90 mm
Thickness: 7.6 mm
Dial Colour: Silver

Total product weight (Approx.): 23 g

### **STRAP**

Strap type: Leather strap

Strap color: Beige

Strap surface: Alligator leather

Strap underside: Non-grained calf leather

Buckle type: Pin buckle

Buckle material: Stainless steel