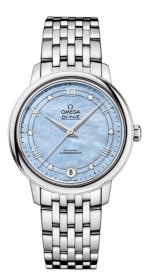

DE VILLE PRESTIGE 32.7 MM, STEEL ON STEEL Reference: 424.10.33.20.57.001

# MOVEMENT

Calibre: Omega 2500

Self-winding chronometer, Co-Axial escapement movement with rhodium-plated finish. Power reserve: 48 hours

#### CRYSTAL

Domed, scratch-resistant sapphire crystal with antireflective treatment inside

# WATER RESISTANCE

3 bar (30 metres / 100 feet)

# WATCH CASE & DIAL

Case: Steel Case Diameter: 32.7 mm Between lugs: 16 mm Lug to lug: 37.60 mm Thickness: 9.4 mm Dial Colour: Blue Total product weight (Approx.): 73 g

# BRACELET

Material: Steel Type of Clasp: Sliding clasp

## FEATURES

Chronometer, date, diamonds