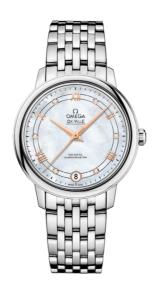

## **DE VILLE**

**PRESTIGE** 

32.7 MM, STEEL ON STEEL

Reference: 424.10.33.20.55.002

### WATCH CASE & DIAL

Case: Steel

Case Diameter: 32.7 mm Between lugs: 16 mm Lug to lug: 37.60 mm Thickness: 9.4 mm Dial Colour: White

Total product weight (Approx.): 72 g

# **BRACELET**

Material: Steel

Type of Clasp: Sliding clasp

#### **FEATURES**

Chronometer, date, diamonds