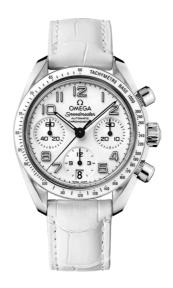

### **SPEEDMASTER**

**SPEEDMASTER** 

38 MM, STEEL ON LEATHER STRAP Reference: 324.33.38.40.04.001

# WATCH CASE & DIAL

Case: Steel

Case Diameter: 38 mm Between lugs: 18 mm Lug to lug: 44.90 mm Thickness: 14.7 mm Dial Colour: White

Total product weight (Approx.): 87 g

# **STRAP**

Strap type: Leather strap

Strap color: White

Strap surface: Alligator leather Buckle type: Foldover clasp Buckle material: Stainless steel

## **FEATURES**

Chronograph, chronometer, date, small seconds,

tachymeter