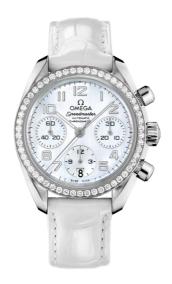

# **SPEEDMASTER**

SPEEDMASTER

38 MM, STEEL ON LEATHER STRAP Reference: 324.18.38.40.05.001

### MOVEMENT

Calibre: Omega 3304

Self-winding chronograph with rhodium-plated finish.

Officially certified chronometer.

Power reserve: 48 hours

### **CRYSTAL**

Scratch-resistant sapphire crystal with anti-reflective treatment on both sides

#### WATER RESISTANCE

10 bar (100 metres / 330 feet)

# WATCH CASE & DIAL

Case: Steel

Case Diameter: 38 mm Between lugs: 18 mm Lug to lug: 44.90 mm Thickness: 14.7 mm Dial Colour: White

Total product weight (Approx.): 86 g

## **STRAP**

Strap type: Leather strap

Strap color: White

Strap surface: Alligator leather

Strap underside: Non-grained calf leather

Buckle type: Foldover clasp Buckle material: Stainless steel

### **FEATURES**

Chronograph, chronometer, date, diamonds, small seconds