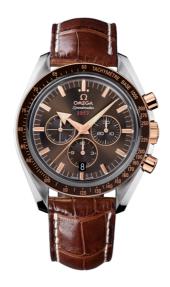

## **SPEEDMASTER**

**BROAD ARROW** 

42 MM, STEEL - RED GOLD ON LEATHER STRAP

Reference: 321.93.42.50.13.001

# WATCH CASE & DIAL

Case: Steel - red gold Case Diameter: 42 mm Between lugs: 20 mm Dial Colour: Brown

## **BRACELET**

Material: Leather strap Strap color: Brown

Buckle type: Foldover clasp Buckle material: Steel - red gold

#### **FEATURES**

Chronograph, chronometer, date, small seconds, tachymeter, transparent caseback