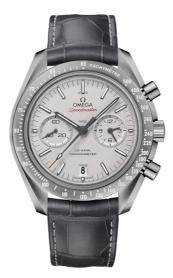

# GREY SIDE OF THE MOON

SPEEDMASTER DARK SIDE OF THE MOON 44.25 MM, GREY CERAMIC ON LEATHER STRAP Reference: 311.93.44.51.99.001

# WATCH CASE & DIAL

Case: Grey ceramic Case Diameter: 44.25 mm Between lugs: 21 mm Lug to lug: 49.80 mm Thickness: 16.1 mm Dial Colour: Grey Total product weight (Approx.): 100 g

#### STRAP

Strap type: Leather strap Strap color: Grey Strap surface: Alligator leather Strap underside: Non-grained calf leather Buckle type: Pin buckle Buckle material: Ceramic

### **FEATURES**

Chronograph, chronometer, date, small seconds, tachymeter, transparent caseback, time zone function