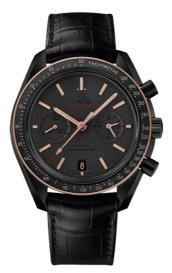

# SEDNA BLACK

SPEEDMASTER DARK SIDE OF THE MOON 44.25 MM, BLACK CERAMIC ON LEATHER STRAP Reference: 311.63.44.51.06.001

## WATCH CASE & DIAL

Case: Black ceramic Case Diameter: 44.25 mm Between lugs: 21 mm Lug to lug: 49.80 mm Dial Colour: Grey Total product weight (Approx.): 104 g

### STRAP

Strap type: Leather strap Strap color: Black Strap surface: Alligator leather Strap underside: Non-grained calf leather Buckle type: Foldover clasp Buckle material: Ceramic