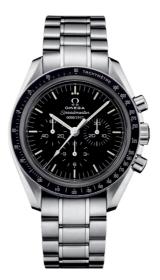

## SPEEDMASTER

MOONWATCH PROFESSIONAL 42 MM, STEEL ON STEEL Reference: 311.33.42.50.01.001

#### MOVEMENT

Calibre: Omega 3201

Hand-winding chronograph movement with column wheel mechanism and Co-Axial escapement. Free sprung balance, with hour, minute and small seconds hands, central chronograph hand. White rhodium-plated movement with Geneva waves decoration, circulargraining and gold-plated engraving.

# CRYSTAL

Domed anti-reflective, scratch-resistant sapphire crystal

#### WATER RESISTANCE

10 bar (100 metres / 330 feet)

#### WATCH CASE & DIAL

Case: Steel Case Diameter: 42 mm Dial Colour: Black

### BRACELET

Material: Steel Strap color: Black Buckle type: Foldover clasp Buckle material: Stainless steel

# FEATURES

Chronograph, chronometer, limited edition (0), small seconds, tachymeter