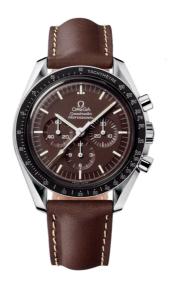

## **SPEEDMASTER**

MOONWATCH

42 MM, STEEL ON LEATHER STRAP

Reference: 311.32.42.30.13.001

#### MOVEMENT

Calibre: Omega 1863

Famous manual-winding chronograph movement. A descendent of the calibre that was worn on the Moon.

Rhodium-plated finish.

Power reserve: 48 hours

# **CRYSTAL**

Scratch-resistant sapphire crystal with anti-reflective treatment inside

### WATER RESISTANCE

5 bar (50 metres / 167 feet)

#### WATCH CASE & DIAL

Case: Steel

Case Diameter: 42 mm Between lugs: 20 mm Dial Colour: Brown

### **BRACELET**

Material: Leather strap Strap color: Brown

Buckle type: Foldover clasp Buckle material: Stainless steel

#### **FEATURES**

 ${\it Chronograph, small seconds, tachymeter,}$ 

transparent caseback