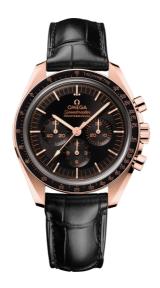

#### **SPEEDMASTER**

MOONWATCH PROFESSIONAL 42 MM, SEDNA<sup>TM</sup> GOLD ON LEATHER STRAP

Reference: 310.63.42.50.01.001

## WATCH CASE & DIAL

Case: Sedna™ gold
Case Diameter: 42 mm
Between lugs: 20 mm
Lug to lug: 47.50 mm
Thickness: 13.2 mm
Dial Colour: Black

Total product weight (Approx.): 124 g

# **STRAP**

Strap type: Leather strap

Strap color: Black

Strap surface: Alligator leather Strap underside: Calf leather Buckle type: Foldover clasp Buckle material: Sedna<sup>TM</sup> Gold