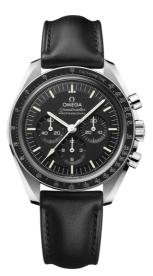

# SPEEDMASTER

MOONWATCH PROFESSIONAL 42 MM, STEEL ON LEATHER STRAP Reference: 310.32.42.50.01.002

#### WATCH CASE & DIAL

Case: Steel Case Diameter: 42 mm Between lugs: 20 mm Dial Colour: Black

## BRACELET

Material: Leather strap Strap color: Black Buckle type: Foldover clasp Buckle material: Stainless steel