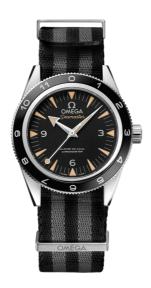

# "SPECTRE" LIMITED EDITION

**SEAMASTER** 

SEAMASTER 300

41 MM, STEEL ON NATO STRAP Reference: 233.32.41.21.01.001

# WATCH CASE & DIAL

Case: Steel

Case Diameter: 41 mm Between lugs: 21 mm Dial Colour: Black

# **BRACELET**

Material: NATO strap Strap color: Multicolore Buckle type: Pin buckle

Buckle material: Stainless steel