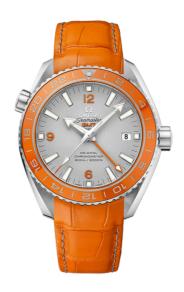

## WATCH CASE & DIAL

Case: Platinum

Case Diameter: 43.5 mm
Between lugs: 21 mm
Thickness: 17.3 mm
Dial Colour: Grey

Total product weight (Approx.): 235 g

### **STRAP**

Strap type: Leather strap Strap color: Orange

Strap surface: Alligator leather Buckle type: Foldover clasp Buckle material: Platinum