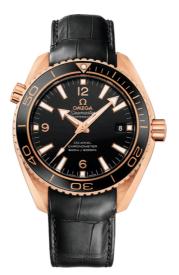

# SEAMASTER

PLANET OCEAN 600M 42 MM, RED GOLD ON LEATHER STRAP Reference: 232.63.42.21.01.001

#### WATCH CASE & DIAL

Case: Red gold Case Diameter: 42 mm Between lugs: 20 mm Thickness: 15.8 mm Dial Colour: Black Total product weight (Approx.): 157 g

#### STRAP

Strap type: Leather strap Strap color: Black Strap surface: Alligator leather Strap underside: Non-grained calf leather Buckle type: Foldover clasp Buckle material: Red gold

## **FEATURES**

Chronometer, date, helium escape valve, screw-in crown, transparent caseback, unidirectional rotating bezel, time zone function