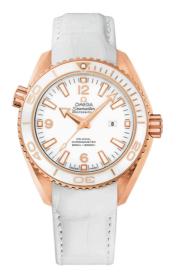

# SEAMASTER

PLANET OCEAN 600M 37.5 MM, RED GOLD ON LEATHER STRAP Reference: 232.63.38.20.04.001

#### WATCH CASE & DIAL

Case: Red gold Case Diameter: 37.5 mm Between lugs: 18 mm Dial Colour: White

## BRACELET

Material: Leather strap Strap color: White Buckle type: Foldover clasp Buckle material: Red gold

## **FEATURES**

Chronometer, date, helium escape valve, screw-in crown, transparent caseback, unidirectional rotating bezel