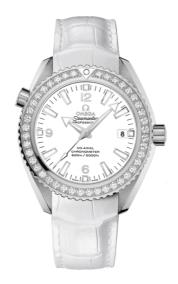

## **SEAMASTER**

PLANET OCEAN 600M 42 MM, STEEL ON LEATHER STRAP Reference: 232.18.42.21.04.001

# WATCH CASE & DIAL

Case: Steel

Case Diameter: 42 mm Between lugs: 20 mm Thickness: 15.8 mm Dial Colour: White

Total product weight (Approx.): 112 g

## **STRAP**

Strap type: Leather strap

Strap color: White

Strap surface: Alligator leather

Strap underside: Non-grained calf leather

Buckle type: Foldover clasp Buckle material: Stainless steel

# **FEATURES**

Chronometer, date, diamonds, helium escape valve, screw-in crown, transparent caseback, unidirectional rotating bezel, time zone function